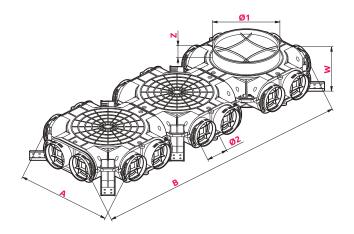

## DIMENSION

TECHNICAL CATALOGUE 2024

50 100

|              | Ø1  | Ø2 | Α   | В   | W   | Z  |
|--------------|-----|----|-----|-----|-----|----|
| VCB200-16    | 200 | 75 | 347 | 927 | 104 | 38 |
| VCB200-16/90 | 200 | 90 | 407 | 988 | 104 | 38 |