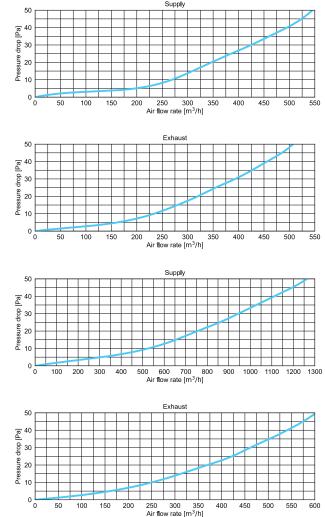

## **Distribution box**

VCB200-16, VCB200-16/90

The Awenta PRO VCB200-16 distribution box enables the connection of up to 16 Ø75-90 mm ventilation ducts.

SYSTEM Ø90

Ducts not in use can be closed with the supplied end caps. The box is available with a connector to the air handling unit with a diameter of Ø200 mm.

AWENTA PRO boxes are a well-thought-out design ensuring their use for many years. Thanks to their design and the use of high-quality plastics and bactericidal additives, they meet the expectations of the most demanding users. The range of available distribution boxes has been carefully planned to allow for their use in most typical mechanical ventilation systems.



MATERIAL

TIGHTNESS CLASS



## DIMENSION



TECHNICAL CATALOGUE 2024

50 100



|              | Ø1  | Ø2 | Α   | В   | W   | Z  |
|--------------|-----|----|-----|-----|-----|----|
| VCB200-16    | 200 | 75 | 347 | 927 | 104 | 38 |
| VCB200-16/90 | 200 | 90 | 407 | 988 | 104 | 38 |



BACTERIOSTATIC

**AIR FLOW CHARACTERISTICS** 

VCB200-16/90