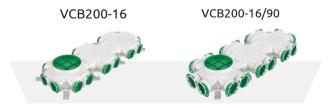

## **Distribution box**

VCB200-16, VCB200-16/90

The Awenta PRO VCB200-16 distribution box enables the connection of up to 16 Ø75-90 mm ventilation ducts.

SYSTEM Ø90

Ducts not in use can be closed with the supplied end caps. The box is available with a connector to the air handling unit with a diameter of Ø200 mm.